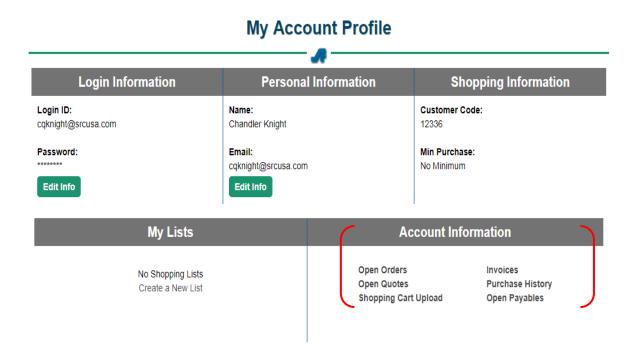

### My Account Profile

Click on the "Account" link located at the top of the homepage next to "Sign Out". This page will provide you with your account login information, shopping lists, purchase history, etc. You will also have the ability to run reports for open orders, quotes, and invoices.

Once you click on "Account" it will take you to the "My Account Profile" page as shown below