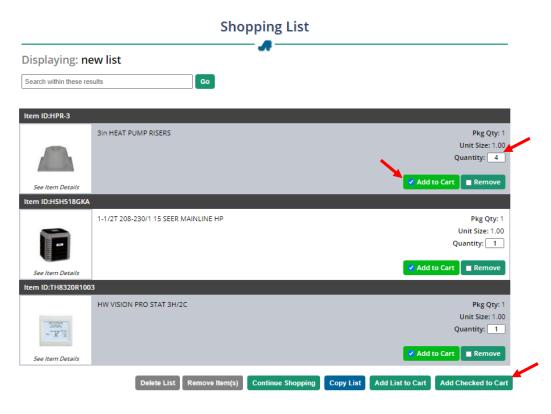

### Creating an Order from a Shopping List

To create an order from your list, simply navigate to your list from your Account Profile page or click the "Shopping List" link at the bottom or top of any page. Use the drop down to select your list and click "Go". From here you can select all the items you want to order by checking the "Add to Cart" box next to each item. Lastly, click "Add Checked to Cart" when finished selecting all your items. You can also click "Add List to Cart" to add all items in your list to the shopping cart. You then have the option to change the quantities and/or remove items from your shopping cart prior to proceeding to checkout.