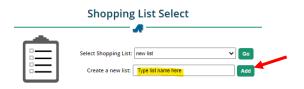

2) The next screen will allow you to name your shopping list. Type in a name and click "Add"

3) Now that the List has been created, you can start adding items to it. You can do this by searching for the items and choosing the "Add to List" button. You can also go to your purchase history and add items to your list from that screen as well. Examples shown below.