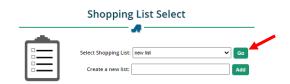

4) After Clicking on "Add to List", it will navigate to a page to select a list you want your items added to. Use the drop down to select the desired list and click "Go".

5) Lastly, it will add the item and show you all items currently added to that list.

### Creating an Order from a Shopping List

To create an order from your list, simply navigate to your list from your Account Profile page or click the "Shopping List" link at the bottom or top of any page. Use the drop down to select your list and click "Go". From here you can select all the items you want to order by checking the "Add to Cart" box next to each item. Lastly, click "Add Checked to Cart" when finished selecting all your items. You can also click "Add List to Cart" to add all items in your list to the shopping cart. You then have the option to change the quantities and/or remove items from your shopping cart prior to proceeding to checkout.