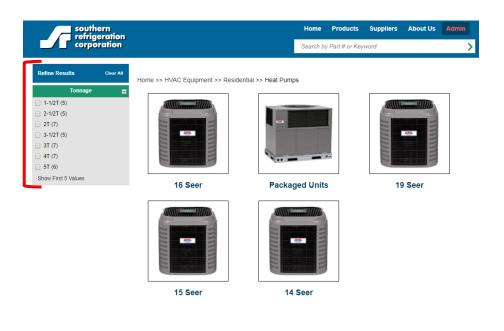

# Shopping & Searching for Items

1) To begin shopping, enter log-in information at the top of the homepage and then click "Sign In".

- 2) There several ways to search and navigate the SRC e-commerce website to find items/products for ordering.
  - Keyword search using the Search bar located at the top of the page
  - Using the "Shop by Category" page and drilling down into the categories.
  - Clicking the "Products" tab at the top of the website to get an overall products view.
  - Clicking the "Suppliers" tab at the top of the website to shop by supplier.
  - Using the Quick Order Pad (See "Quick Order Pad" in table of contents for further information)
  - Using Purchase History to order items you have purchased with us before either online or at the store (See "Purchase History" under My Account Profile in table of contents for further information)
- 3) As you drill down into the categories to find the products that you want, attributes will begin to appear at the left side of the page to help you narrow your search.